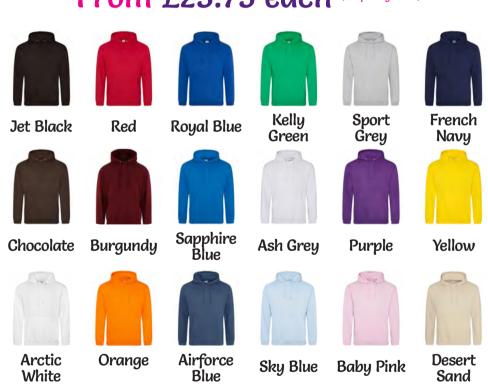

#### Pullover Hoodie (Adult) - YAPOSS154

Hot

Pink

**Bottle** 

Green

A popular range of hoodie is available in 20 colours. They come with twin needle stitching, fabric hood, kangaroo pouch pocket, matching draw cord, ribbed cuff and hem, 80/20 cotton/polyester 320gsm.

### From £23.75 each (see pricing below)

#### Pricing matrix for hoodie

|          | Adult  |
|----------|--------|
| 0 - 50   | £26.95 |
| 51 - 120 | £24.75 |
| 121+     | £23.75 |