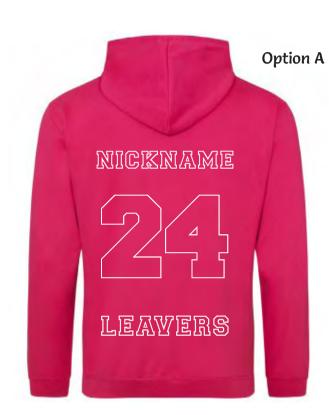

## **Back Options**

Option A Our most popular choice

Option B

Option C

Option D

Option E