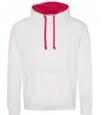

#### Varsity Hoodie - YAPOJH03

Available in 13 colour combinations. 80% ringspun cotton/20% polyester 280gsm. Twin needle stitching detail, double contrast hood and inner lining. Front pocket features small opening for hidden earphone cord.

### Sizes available:

Chest (to fit): 34

From £25.75 each (see pricing below)

Arctic White/ Hot Pink

French Navu/ Hawaijan Blue

Jet Black/

Kelly Green/

Arctic White