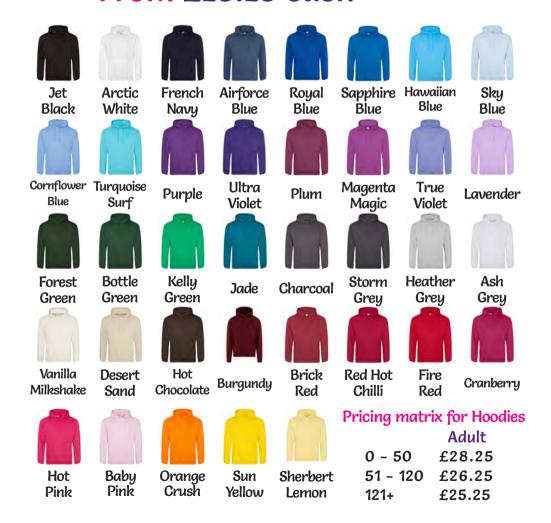

#### Classic AWD College Hoodie ~ YAPOJH001

Our classic hoodie range is available in 35 vibrant colours. They come with twin needle stitching, fabric hood, kangaroo pouch pocket, matching draw cords. Ribbed cuff and hem, 80/20 cotton/polyester 280gsm.

### From £25.25 each (see pricing below)