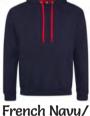

### Sizes available:

Chest (to fit): 34

From £25.75 each (see pricing below)

Arctic White/ Hot Pink

French Navu/ Hawaijan Blue

Jet Black/

Kelly Green/

Arctic White

51 - 120 £26.25

Jet Black/ Heather Grey

Sapphire Blue/ Orange crush Heather Grey

Sapphire Blue/

Sun Yellow/

Hot Pink/

French Navy