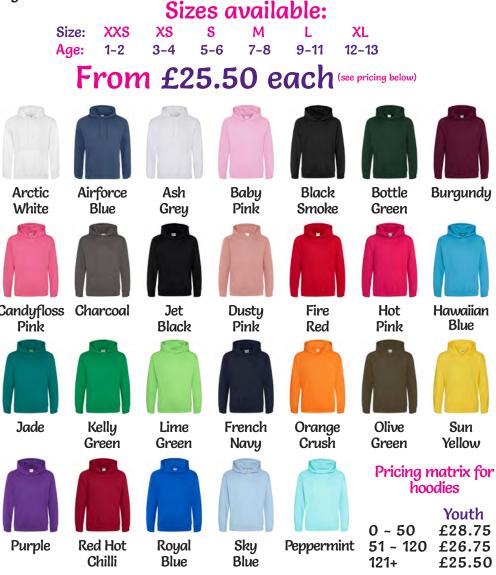

#### Classic AWD College Hoodie - YAPOJH001B

Our classic range is available in 26 vibrant colours. They come with twin needle stitching, fabric hood, kangaroo pouch pocket, NO draw cords to comply with EU regulations. Ribbed cuff and hem, 80/20 cotton/polyester

280gsm.

#### Pricing matrix for hoodies

Fire Red

| Youth  | Adult            |
|--------|------------------|
| £29.25 | £29.50           |
| £26.25 | £27.50           |
| £24.50 | £25.75           |
|        | £29.25<br>£26.25 |