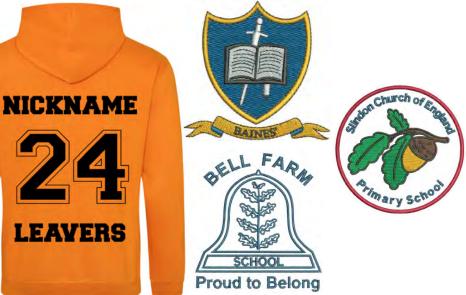

### 2023/24 Leavers' Hoodie

Embroidered Logo to front

0P

#### Choice of Text:

LEAVERS / CLASS OF

BAINES

The cost includes:

\*

- Hoodie colour/size (students can choose own colours within style)
- \* Embroidered school logo (front)
- Name on back of hoodie (if required) \*
- Full names inside 24 (back)
- Back print style options (detail in brochure)
- Artwork and delivery