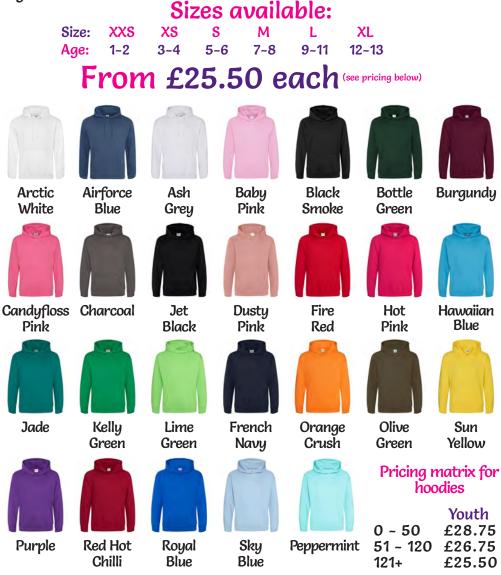

### Pullover Hoodie (Youth) - YAPOSS154K

A popular range of hoodie is available in 20 colours. They come with twin needle stitching, fabric hood, kangaroo pouch pocket, NO draw cord, ribbed cuff and hem, 80/20 cotton/polyester 320gsm.

280gsm.

#### Pricing matrix for hoodies

Fire Red

| Youth  | Adult            |
|--------|------------------|
| £29.25 | £29.50           |
| £26.25 | £27.50           |
| £24.50 | £25.75           |
|        | £29.25<br>£26.25 |