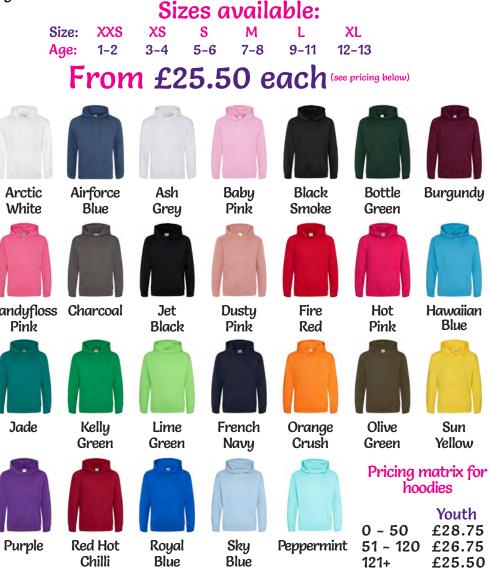

#### Classic AWD College Hoodie - YAPOJH001B

Our classic range is available in 26 vibrant colours. They come with twin needle stitching, fabric hood, kangaroo pouch pocket, NO draw cords to comply with EU regulations. Ribbed cuff and hem, 80/20 cotton/polyester

280gsm.

#### Pricing matrix for hoodies

Fire Red

| Youth  | Adult            |
|--------|------------------|
| £29.25 | £29.50           |
| £26.25 | £27.50           |
| £24.50 | £25.75           |
|        | £29.25<br>£26.25 |