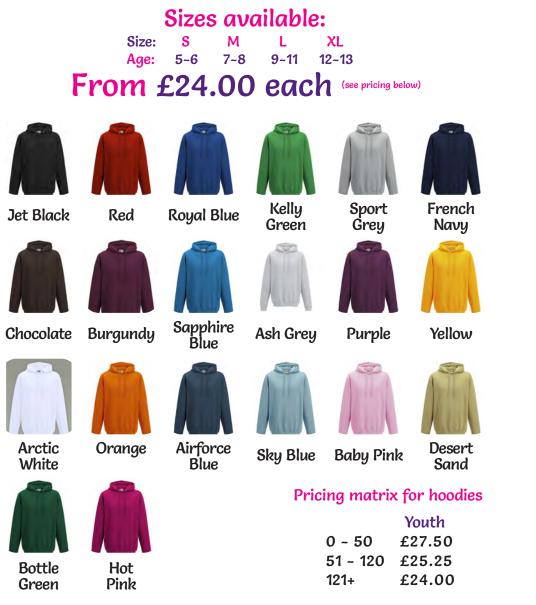

### Sizes available:

Size: XL XS Μ Age: 3-4 5-6 7-8 9-11 12-13 From £24.50 each (see pricing below)

French Navy/

Jet Black/ Sku Blue

Jet Black/ Heather Greu

Sapphire Blue/ Candu Floss/ Heather Grey Hot Pink

Heather Grey/ Hot Pink/ French Navy

Kellu Green/ French Navu

Purple/ Sun Yellow Arctic White

Jet Black/

Gold

#### Pricing matrix for hoodies

Fire Red

| Youth  | Adult            |
|--------|------------------|
| £29.25 | £29.50           |
| £26.25 | £27.50           |
| £24.50 | £25.75           |
|        | £29.25<br>£26.25 |