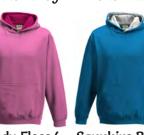

# Varsity Hoodie

Varsity Hoodie - YAPOJH03B

Available in 12 colour combinations. 80% ringspun cotton/20% polyester 280gsm. Twin needle stitching detail, double contrast hood and inner lining. Front pocket features small opening for hidden earphone cord.

### Sizes available:

Size: XL XS Μ Age: 3-4 5-6 7-8 9-11 12-13 From £24.50 each (see pricing below)

French Navy/

Jet Black/ Sku Blue

Jet Black/ Heather Greu

Sapphire Blue/ Candu Floss/ Heather Grey Hot Pink